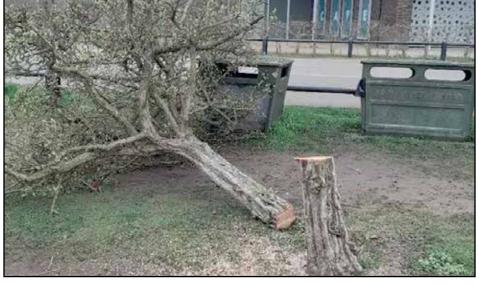

# **'Chainsaw massacre': Surrey police hunt for phantom lumberjack**

# ■ Culprit has struck up to 30 times in 10 days under cover of darkness along stretch of River Thames

Police are hunting a mystery tree feller who has cut down dozens of trees along a particularly picturesque stretch of the River Thames in Surrey, to the consternation of local residents.

In what has been called the "chainsaw massacre", the culprit has struck up to 30 times over 10 days and is believed to be operating under cover of darkness.

The trees, all healthy, have been felled along a two-mile route between upmarket Walton-on-Thames and Weybridge. The motive, though, remains a mystery. Extra police patrols have now been set up to try to catch the perpetrator or perpetrators, whom officers believe may be travelling in a small red car.

Pictures from the area show trees reduced to stumps and debris all over the towpath and nearby roads.

The first reports of the fellings were made on

CUT DOWN IN ITS PRIME: a former tree in Walton-on-Thames

28 March. Local police and council leaders have urged residents to come forward with any information. Insp Bert Dean,

Elmbridge borough commander, said: "I do not underestimate the impact this mindless damage has on the local community, as well as