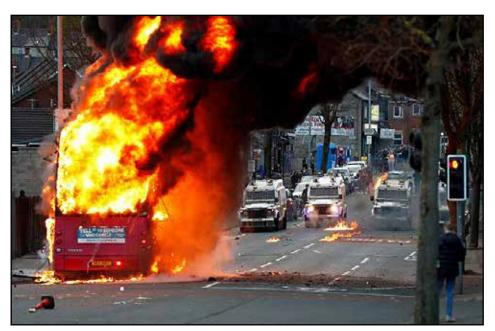

# **Belfast: 'worst rioting seen** in Northern Ireland in years'

■ Post-Brexit tensions and border checks spark ominous sectarian violence

called in from other parts of Northern Ireland to help to deal with the rioting.

Belfast: Rioting 'was

worst seen in Northern

Rioting in Belfast on

Wednesday night was

on a scale not seen in

Northern Ireland for

During several hours

officers were attacked,

petrol bombs were

thrown and a bus was

Eight officers were

injured at an interface

between loyalist and

nationalist areas in west

power-sharing executive

said it was "gravely concerned" by recent

involved

Northern

More than 50 officers have been hurt in violence in several areas since the end of last month.

The bus driver whose double-decker was attacked and burned is "very shaken by the incident but is physically unhurt", according to the public transport provider Translink.