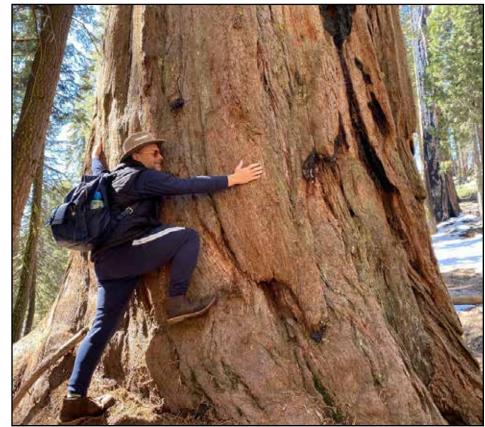

# Can't hug a loved one? try hugging a tree

Craig Young takes a road trip to Sequoia National Forest....and gets up close and personal with the locals

There are the seven wonders of the world and then there are all these amazing hidden gems tucked away that are part of nature's backyard.

Right now there is still snow on the ground in patches, increasing

LOVING THE GIRTH: Craig gets to grip with a Sequoia (above) and (below, right) the Three Rivers Brewing Company offer tasty local ales

I wouldn't normally describe myself as a treehugger, but after not being able to hug people in real life for over a year - I'll take a tree :)

Overall, experiencing the sequoias is a truly

breath of fresh air and when life gets busy and your brain is bogged down information overload so you can't see the wood for the trees (yes, I went there) it's a welcomed break of peace and tranquility. Not just the visuals but also the amazing soundscapes. I was awestruck and I urge you to go before the world opens up again and it's flooded once again with too many people.