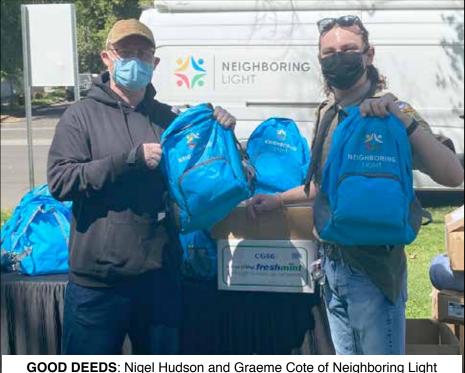

#### Local Brit and young Eagle Scout team up to get essentials into the hands of the needy

Regular readers will know that Brits in LA a member Nigel Hudson runs a fantastic charity called Neighboring Light whose mission is to do good for the community especially the homeless, and the elderly. By giving useful bags filled with vital necessities for personal hygiene and self-care, they aim to help provide a ray of kindness in difficult and uncertain times

Nigel shared a lovely story with us and we thought you would like to hear it too. A young local lad, Graeme Cote Neighboring selected Light for his Eagle Scout project. He, along with his friends from Troop 36

took it upon themselves to collect donations to fill 100 backpacks with personal care items including toothbrushes, towels, deodorant and even managed to persuade Bombas to donate 100 pairs of socks to this worthy cause.