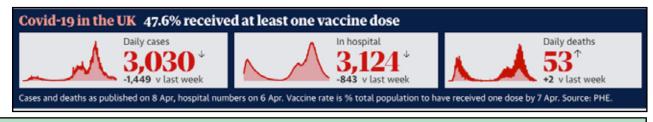

In other developments: • There were 3,030 new cases reported, with the seven-day total down 37 per cent, and 53 deaths, with the weekly total down 33 per cent.

A study showed only one infection in a thousand occurs outside, and another has put the risk of infection from surfaces at one in 10,000.
The number of people reporting Covid-19 symptoms has fallen sharply and is at the lowest level since last July,