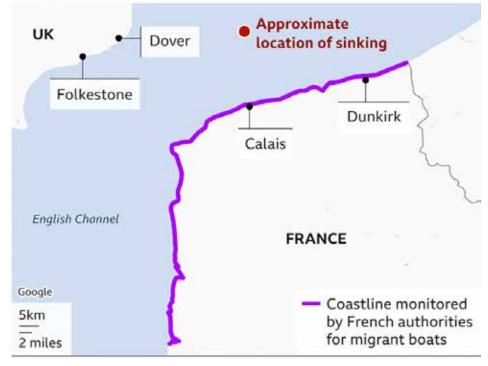

HORROR IN THE CHANNEL

Pregnant woman and three children among 27 drowned as flimsy dinghy deflates
 Victims mostly Kurds from Iraq or Iran say authorities, as criminal investigation begins

At least one pregnant woman and three children were among the 27 people, mostly Kurds from Iraq or Iran, who drowned trying to cross the Channel in an inflatable boat on Tuesday, French authorities have said.

French media said the inflatable boat, carrying at least 29 people, was believed to have set off from Loon-Plage near Dunkirk and that they had most likely been camping out in the dunes near Grande-Synthe, the location of several migrant camps. The largest, home to about 1,500 people, was dismantled last week.

#### alarm

Winds were light and the sea was calm at the time, prompting unconfirmed reports in several media including La Voix du Nord newspaper that the boat was either hit by a container ship in one of the world's busiest shipping lanes or had folded under the weight of its occupants, possibly after hitting the wake of a larger vessel.

The first alarm was sounded at about 2pm by a French fishing boat that spotted bodies in the water off the coast of Calais, with French sea rescue services arriving on the scene soon after.

"The boat was found

#### Migrant boat disaster

mostly deflated but was still floating," Bernard Barron, the head of the Calais lifeboat service, told reporters. The people were recovered from the water, where the temperature was estimated to be 17C, he said.