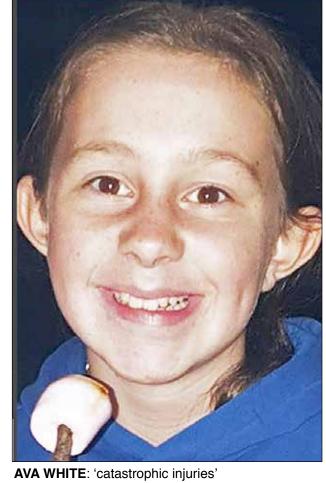

# **Ava White: Liverpool murder** arrests after girl stabbed to death

A 12-year-old girl has been stabbed to death during an argument in a city centre.

Ava White was with friends in Liverpool when she was assaulted at 20:40 GMT on Thursday, shortly after the city's Christmas lights switch-on.

Merseyside Police said she suffered "catastrophic injuries" and a weapon was yet to be found.

Four teenage boys, aged between 13 and 15 and from Toxteth, have been arrested on suspicion of her murder.

Police said officers found Ava collapsed on the ground on Church Allev and a member of the public, who had witnessed the incident, was giving her first aid.

Ava, who attended Notre Dame Catholic College in Everton, was taken to Alder Hey Children's Hospital with critical injuries but died a short time later.

"We know at the moment that Ava was with her friends in Liverpool city centre and there has been a verbal argument which has escalated to an assault on her involving a knife," Det Supt Sue Coombs said.