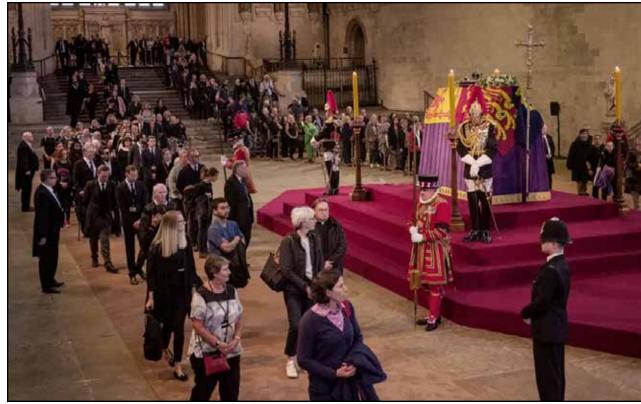

Angels sing thee to thy

At Westminster later in the day, The King and Queen Consort, dressed in black, arrived for the "addresses to the sovereign" to a fanfare of trumpets from the Household Cavalry.

#### 'an example'

Minutes earlier, the King's Body Guard of the Yeomen of the Guard, dressed in their distinctive Tudor uniforms of red, white and yellow, and the Honourable Corps of Gentlemen at Arms, wearing helmets with white swan feather plumes, slow marched to the steps of the Great Hall to stand in watch over the monarch. MPs and peers were seated under the medieval timbered roof, with Prime Minister Liz Truss and Leader of the Opposition Sir Keir Starmer, along with former premiers Boris Johnson and Theresa May in the crowd.

DUTIFUL SON: "She set an example of selfless duty which, with God's help and your counsels, I am resolved faithfully to follow."

With Camilla by his side, the King listened as Lord Speaker, Lord McFall, read condolence on behalf of peers conveying "the deep sympathy felt by this House in the grief Your Majesty has sustained by the death of our late beloved Queen Your Majesty's mother of blessed and glorious memory".

In a reverential hush they descended the steps of the 11th-century hall to pay their last respects to the Queen, many still wearing the yellow wristbands that marked their place in the queue.

PURPLE PATCH: the Queen will lie in state in Westminster Hall until her funeral on Monday

After the long wait, it took them little more than three minutes to file past the coffin, placed on a purple-clad catafalque.

crossed Α few themselves. Most bowed or curtsied. Some could be seen wiping away tears, but most made their way stoically through the hall on the newly laid carpet.