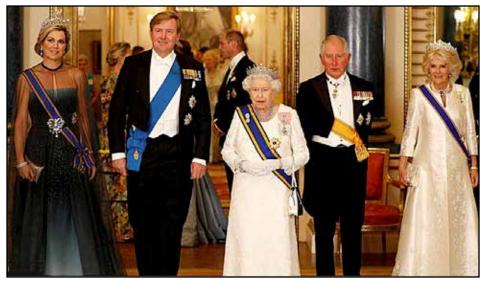

## ■ William organizes impromtu walkabout with Harry and Meghan in show of unity at Windsor

PRINCE William has undertaken his first official engagement since becoming the Prince of Wales.

He shared a phone conversation with Welsh First Minister Mark Drakeford, in which he vowed to serve the country'speople with "humility and respect".

The call with Mr Drakeford came a day after William offered an olive branch to the Duke and Duchess of Sussex by inviting them to join him and Kate on a walkabout at Windsor Castle to see flowers left in memory of the Queen and to speak

**RELATIONS, STRAINED:** the royal princes put aside their differences this week

to well-wishers gathered there.

Relations between the two royal couples are still strained, but friends hope that their joint grief will help to bring them closer together over the coming days.