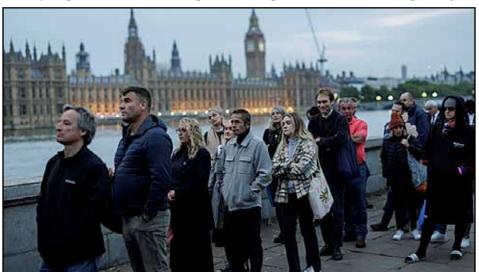

The line. The very, very long time, to say goodbye and pay respects to the Queen, who will lie in state at Westminster Hall until her funeral on Monday.

As the British Weekly went to press the line was five miles long and ever-growing - and ever-moving, with waits expected to be as long as 20 hours. But for fans of the departed monarch, the wait was of no consequence at all.

In a country famous perfecting those orderly queue,

TO HER loyal subjects, lining up for a few seconds alongside the Queen's coffin proved no exception.

> By 5pm, when the first members of the public filed into Westminster Hall, the line snaked back through the capital for about 3 miles (5km), crossing the Thames and stretching all the way to London Bridge.

Standing room on the route reached capacity more than 40 minutes before the parade left and the roads were closed off.

PATIENCE: the queue stretches almost five miles from its beginnings at Southwark Park on the South Bank, west and north to Westminster Hall