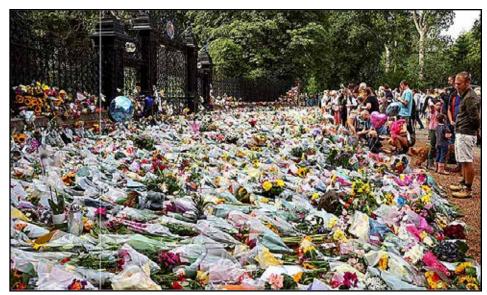

## From Sandringham to Windsor, thousands come to remember and pay their respects

THEY came in their tens of thousands this week, a constant stream of well-wishers flowing up the Long Walk in Windsor to pay their respects to Britain's longest-reigning monarch.

Almost every street in the historic Thamesside town was packed with people of all ages clutching cellophanewrapped bouquets and cards bearing heartfelt personal messages.

A colourful sea of floral tributes had formed by the castle gates, sprinkled with teddies, trinkets and children's drawings left in remembrance of Her Majesty.

SEA OF FLOWERS: the scene outside the gates of Sandringham this week

when she was older she still looked beautiful."

The schoolgirl said she had enjoyed watching clips of the Queen, including the skit in which she appeared to parachute into the