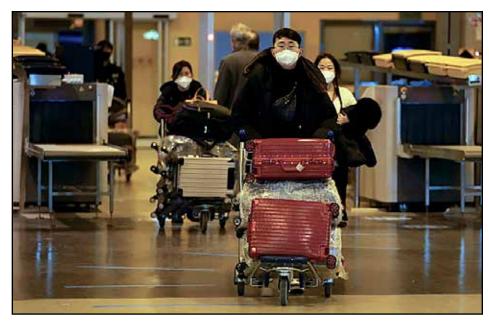

## ■ Entry restrictions for Chinese tourists being considered for first time since pandemic rules were scrapped

Rishi Sunak is considering the return of Covid travel restrictions for the first time since pandemic rules were scrapped in February, amid concern over soaring cases in China.

On Thursday, ministers said adopting tighter rules for people arriving from China was "under review" after a surge in cases following Beijing's decision to end its zero Covid policy.

America, Japan, India and Italy are among the nations to have already announced tests for travellers from China after a dramatic rise in infections in the country in recent days.