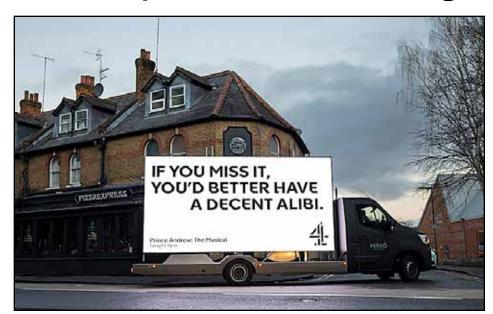

# Channel 4 puts billboard for Prince Andrew: The Musical outside Pizza Express in Woking

# ■ Broadcaster promotes new TV show at Surrey restaurant the Duke of York referred to in his disastrous Newsnight interview

Channel 4 has promoted its forthcoming television musical based on the Duke of York's life with a mobile billboard outside the Pizza Express branch he referred to in his famous Newsnight interview.

The van carrying the slogan "if you miss it, you'd better have a decent alibi" - a reference to his disastrous interview with Emily Maitlis - appeared outside Pizza Express in Woking, Surrey, on Thursday morning.

Prince Andrew: The Musical, starring Kieran

Hodgson, features a cast of comics and drag queens and is described as a "satirical send-up" set to seven original musical numbers.

Queen Elizabeth II's second son stepped down from public life in Nov 2019 amid the fallout from the BBC interview about his friendship with convicted sex offender Jeffrey Epstein, who died in August that year.