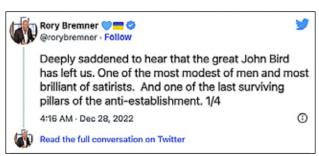

Following news of his death, fellow comedian Rory Bremner paid tribute to "one of the greatest satirists".

Together with the late John Fortune, Bird and Bremner made up the trio of the TV series Bremner, Bird and Fortune.

Birds film credits include Red and Blue (1967), A Dandy in Aspic (1968), Cynthia (1968), A Promise of Bed (1969) and Jabberwocky (1977).

Speaking about his late co-star, Bremner, 61, wrote on Twitter: "It's an irony that one of our greatest satirists, so brilliant at portraying ministers, civil servants or high-ranking officials who exuded self-satisfaction, was himself so modest and self-