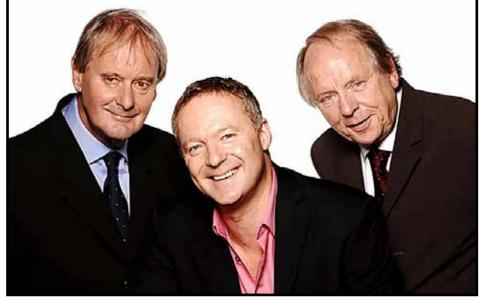

Following news of his death, fellow comedian Rory Bremner paid tribute to "one of the greatest satirists".

Together with the late John Fortune, Bird and Bremner made up the trio of the TV series Bremner, Bird and Fortune.

John Fortune, Rory Bremner and John Bird, who starred in the sketch show 'Bremner, Bird and Fortune'

effacing.

"John Bird was, to the end, never pleased with himself, always feeling he should have done better, been less lazy, had a late period like Brahms, 'where everything was spare and abstract'."