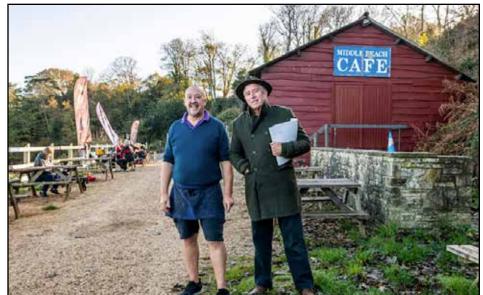

### **Anger as National Trust seeks** to replace Britain's oldest beach cafe with 'burger van'

■ Trust under fire for coastal erosion strategy, which will see closure of the almost 120-year-old establishment at Middle Beach in Dorset

The National Trust has come under fire over its plans to demolish the oldest beach cafe in Britain and replace it with a "burger van".

Visitors to Middle Beach in Studland, Dorset, have been able to stop for a hot drink and food for almost 120 years.

TOUGH TO SWALLOW: Paul Brown and Andrew Parsons, who both work in Britain's oldest beach cafe, which is to be closed by the National Trust