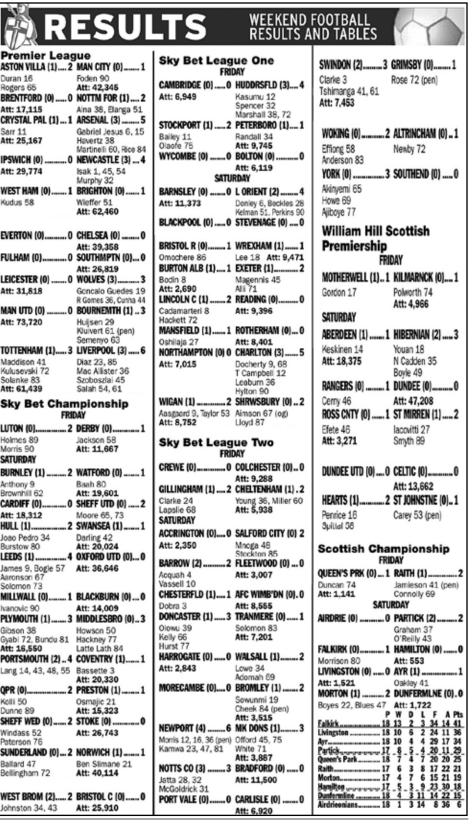

rim.

Amorim's five defeats in his first 10 matches in all competitions is the worst performance by any new United manager since Walter Crickmer in 1932.

His team's frustration was evident as cap-

tain Bruno Fernandes was sent off for the third time this season two minutes into the second half, having already been sent off against Tottenham and Porto earlier in the campaign.

The hosts capitalised on their numerical advantage 11 minutes later when Matheus Cunha became the second player in three games to score directly from a corner against United.

Just as Son Heung-min did for Tottenham a week ago, Cunha found the net with a corner that sailed over Andre Onana's outstretched arm in a crowded sixyard box.

The points sealed in the eighth minute of added time when,

in all competitions.



# Bitter Christmas for Blues as

#### ■ Late brace costs Chelsea vital points in title race

Fulham stun them at the Bridge

Substitute Rodrigo Muniz scored the winner late into six minutes of stoppage time as Fulham staged a magnificent comeback to stun Chelsea at Stamford Bridge on Boxing Day.

Chelsea looked to be maintaining the pressure on Premier League pace-setters Liverpool as they defended a lead given to them by Cole Palmer's smooth 16th-minute

Premier League ROURNEMTH (0)..., 0 CRYSTAL PAL (0)...0 strike.

Fulham, however, never took a backward step and were rewarded in the most dramatic fashion with two late goals as Chelsea's title aspirations suffered a serious setback.

Marco Silva's Fulham substitutions worked to perfection, first when Harry Wilson headed the equaliser a