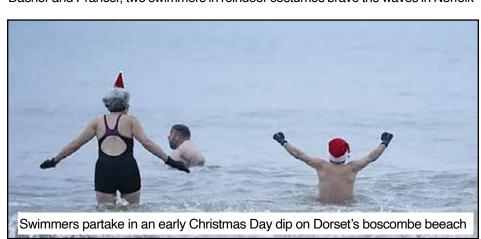

## ■ From Scotland to Devon, festive swimmers make a splash

The Serpentine Swimming Club held its annual Peter Pan Cup in London's Hyde Park on Christmas Day

THOUSANDS of festive swimmers in the UK took their barmy annual dips on Wednesday, buoyed by the news that it was one of the warmest Christmas Days on record.

But anyone hoping for a white Christmas was out of luck. The Met Office's Tom Morgan said there was "no snow anywhere in the UK", adding. "It is a green Christmas."

Dasher and Prancer, two swimmers in reindeer costumes brave the waves in Norfolk