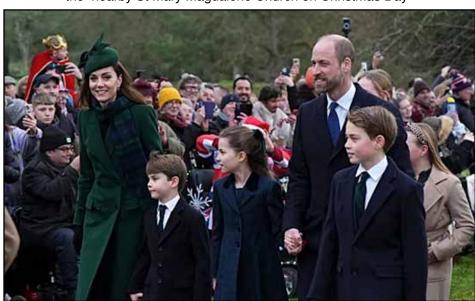

They were followed by Princess Kate, 42, Prince William, also 42, and their children - Prince George, 11, Princess Charlotte, nine, and Prince Louis, six.

Kate wore a forest green coat and matching hat. Camilla's long green coat teamed with two sparkling brooches and a matching hat, was in a similar festive hue.

Poignantly, Charles -

King Charles and Queen Camilla led the royal family from Sandringham to the nearby St Mary Magdalene Church on Christmas Day

The Prince and Princess of Wales and their three children drew especially loud cheers as they approached the Church